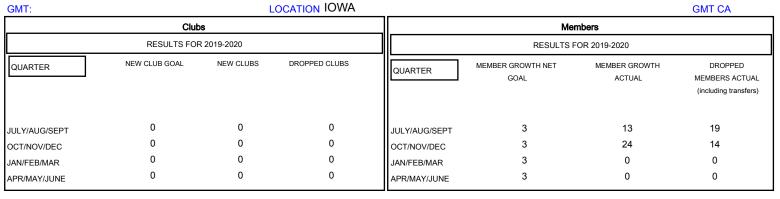

Results as of: 11/30/2019

| DROPPED CLUBS: 0 |    |
|------------------|----|
| DROPPED MEMBERS  |    |
| DECEASED         | 2  |
| CLUB CANCELLED   | 0  |
| OTHER            | 31 |
| TOTAL            | 33 |

| 14 CLUBS OF 46 ADDED 1 OR MORE | GENDER DISTRIBUTION |                |
|--------------------------------|---------------------|----------------|
| NEW MEMBERS                    | MALE                | 1,076 (78.25%) |
|                                | FEMALE              | 299 (21.75%)   |