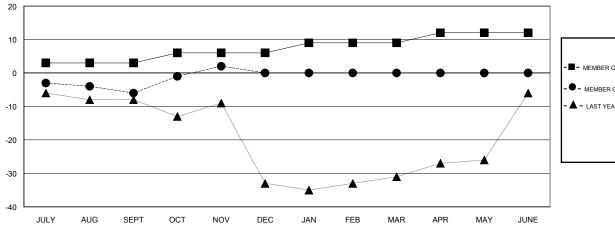

## GOALS AND ACTUAL MEMBERS CUMULATIVE

| -■- MEMBER GROWTH NET GOAL        |
|-----------------------------------|
| - ● - MEMBER GROWTH ACTUAL        |
| - ▲ - LAST YEAR MEMBERSHIP ACTUAL |
|                                   |
|                                   |
|                                   |